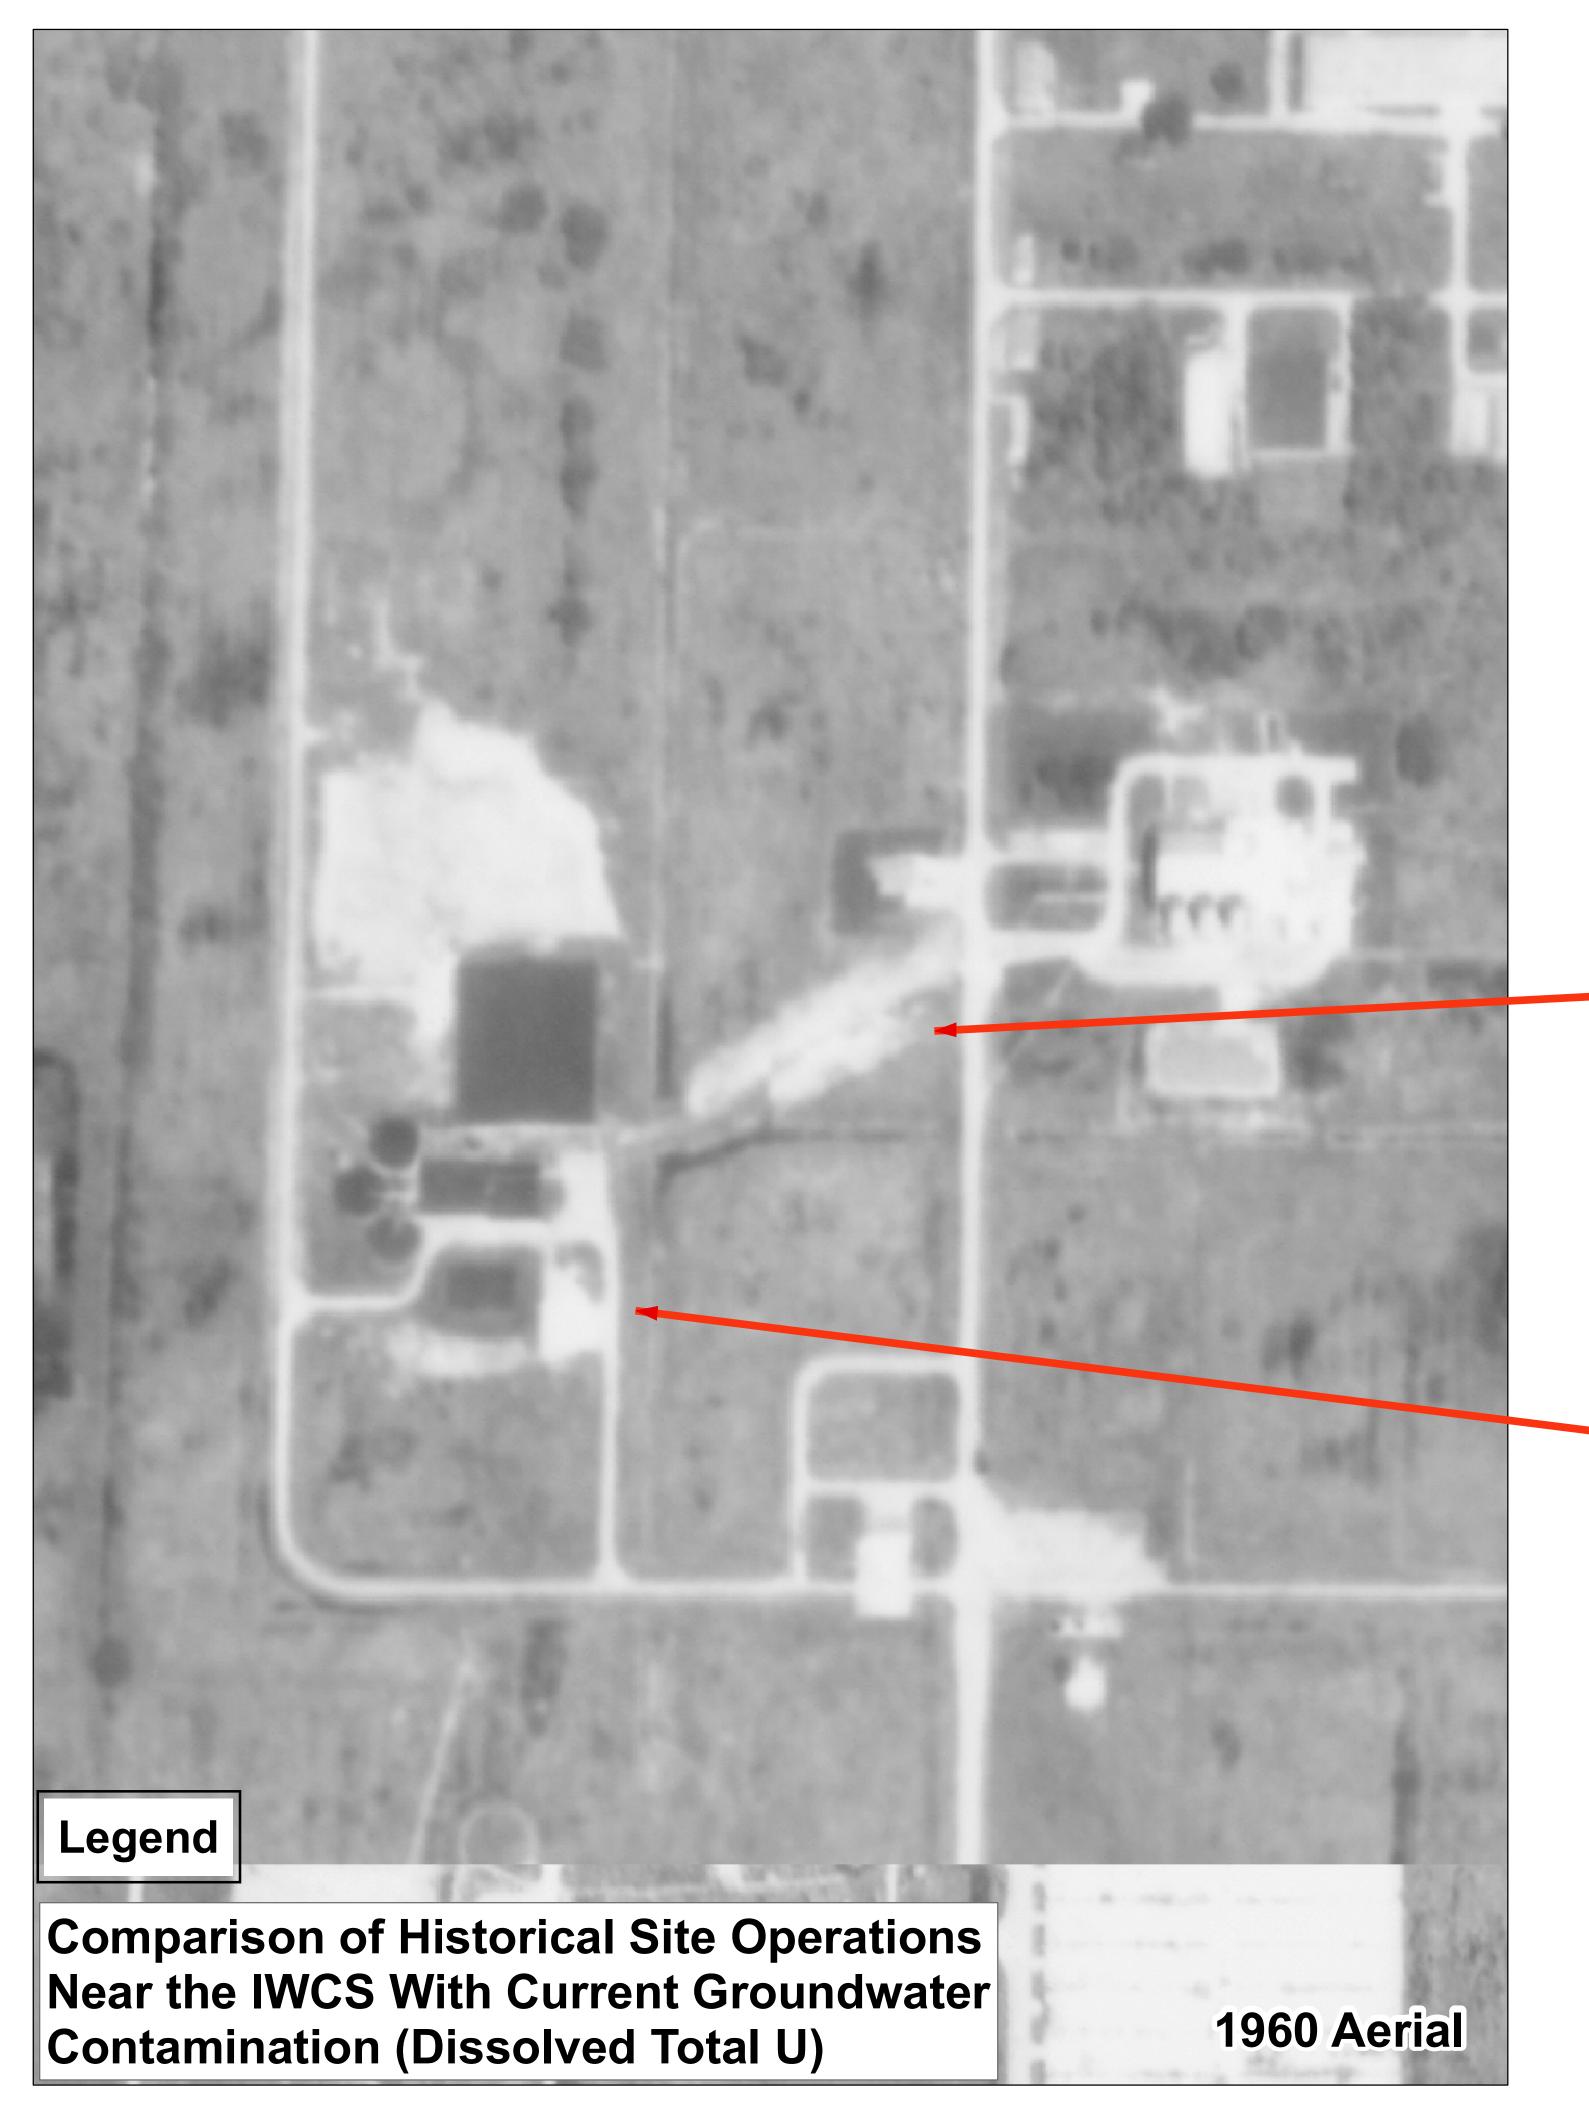

This area is crossed by various utilities, including the Sanitary Sewer line that is impacted from surface inflows from nearby operations that included decontamination pads, ground scaring from usage, and rail-line activities.