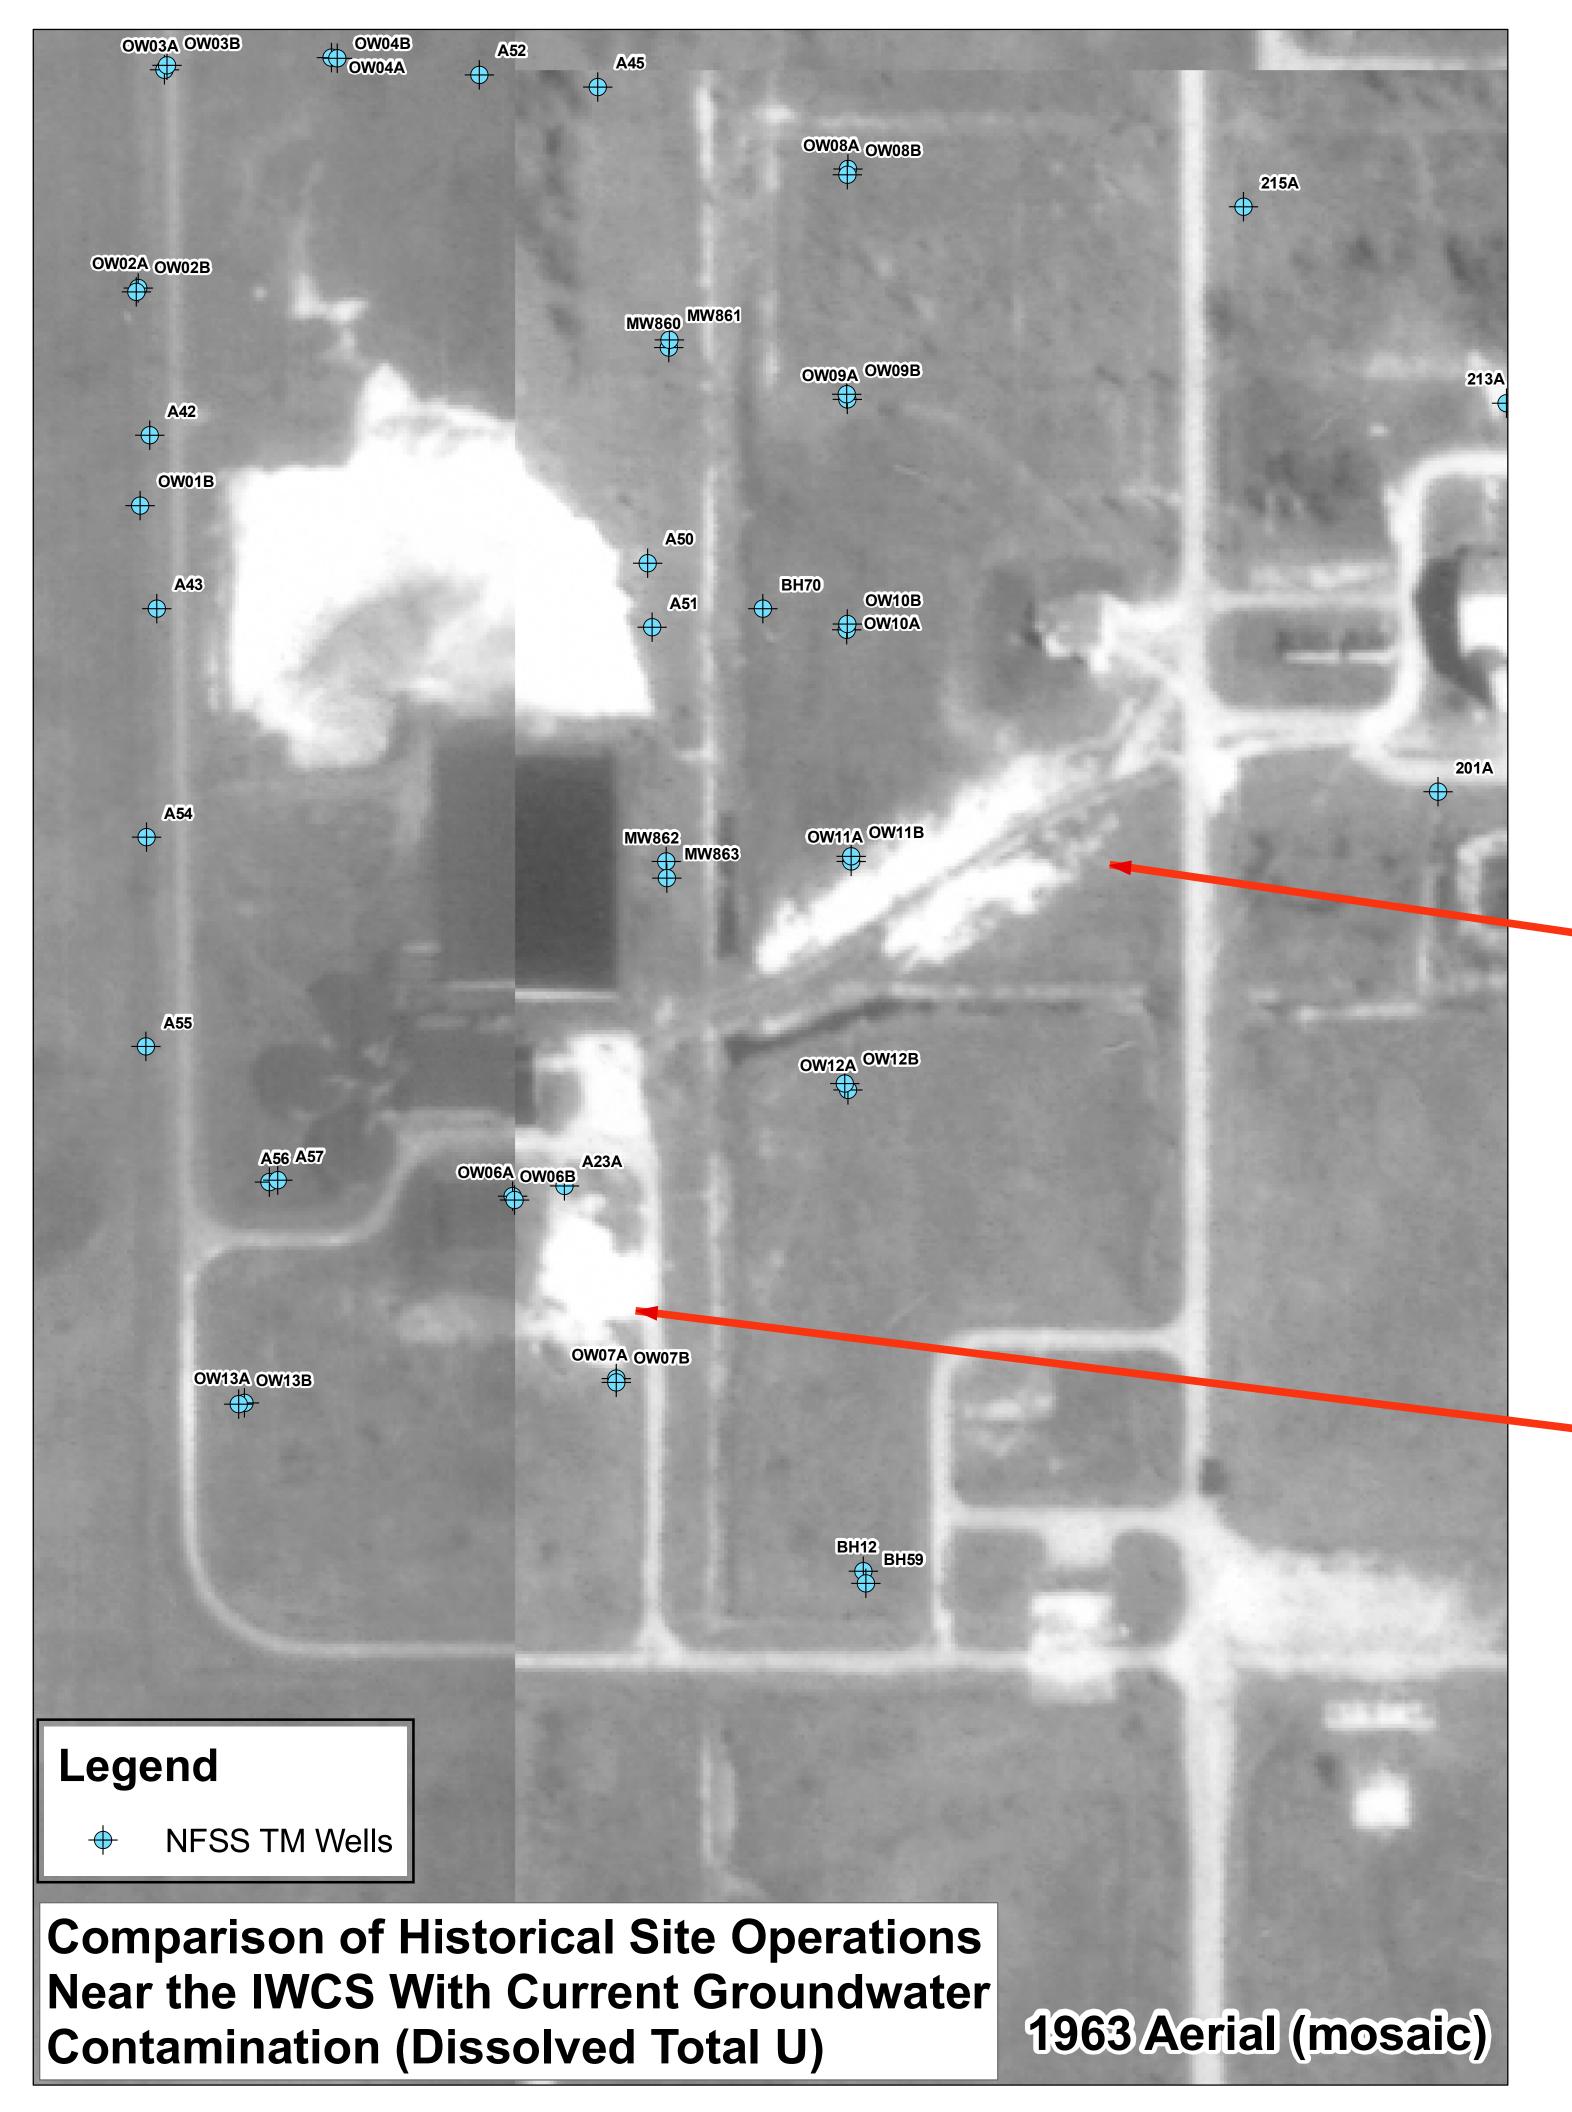

This area is crossed by various utilities, including the Sanitary Sewer line that is impacted from surface inflows from nearby operations that included decontamination pads, ground scaring from usage, and rail-line activities.