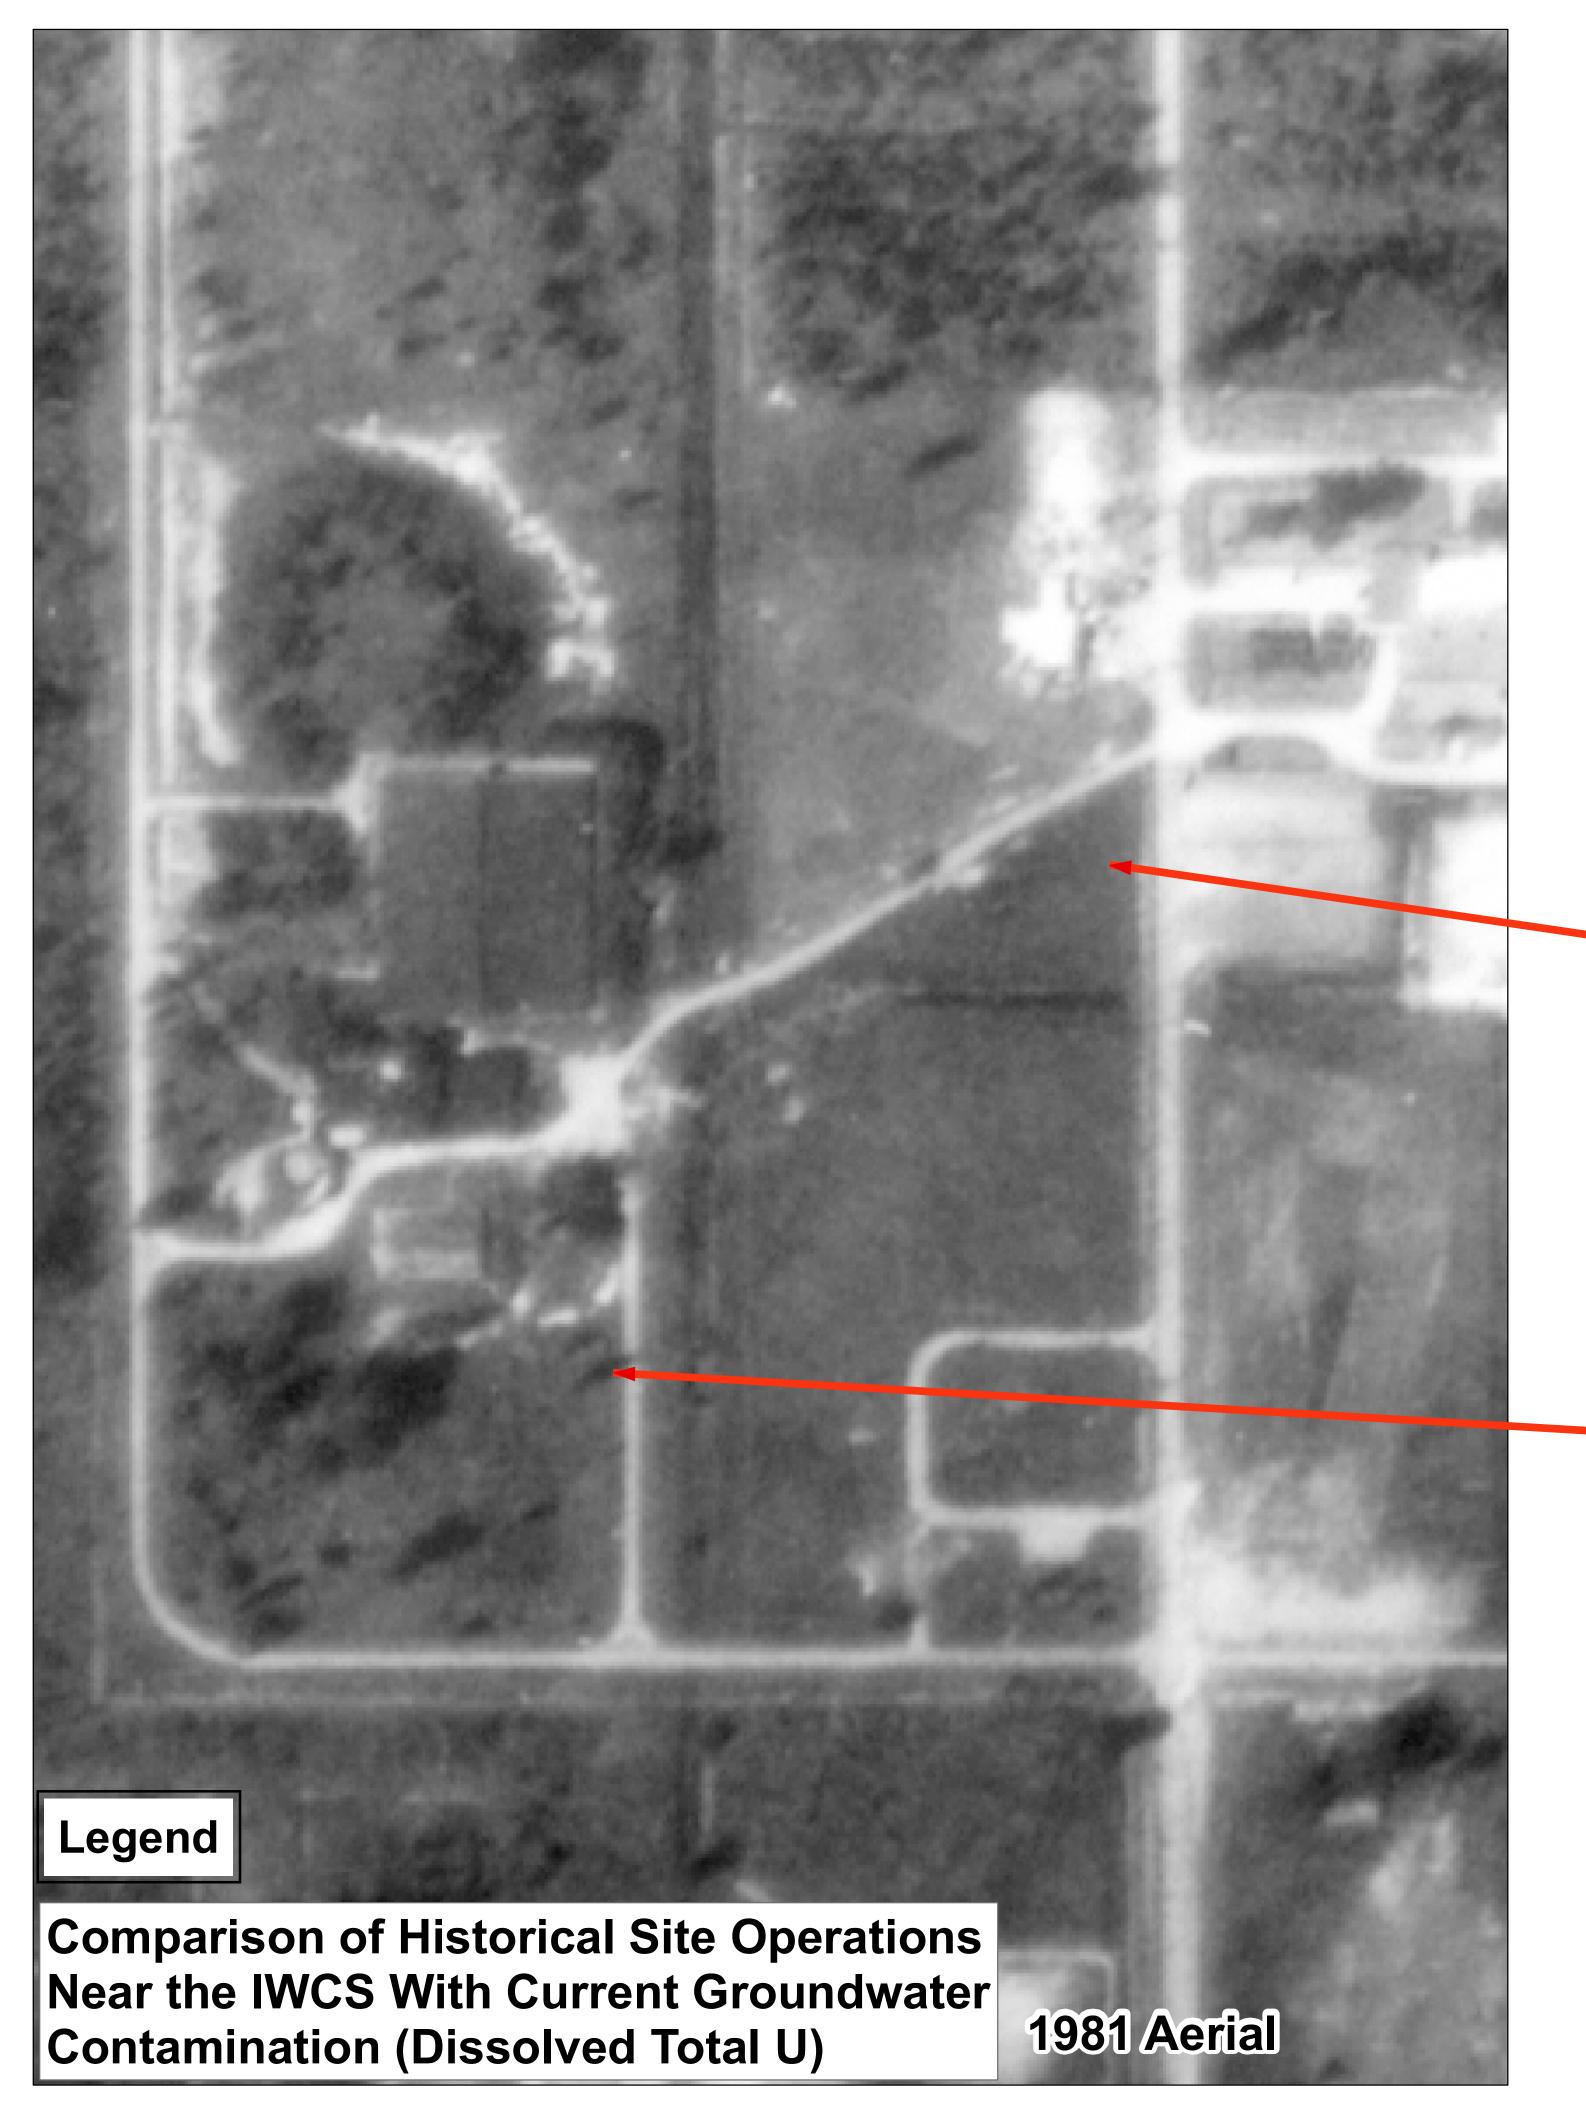

## Appendix O Historical Aerial Photographs



**Material Storage Pile** 

This area is crossed by various utilities, including the Sanitary Sewer line that is impacted from surface inflows from nearby operations that included decontamination pads, ground scaring from usage, and rail-line activities.



This area is crossed by various utilities, including the Sanitary Sewer line that is impacted from surface inflows from nearby operations that included decontamination pads, ground scaring from usage, and rail-line activities.



This area is crossed by various utilities, including the Sanitary Sewer line that is impacted from surface inflows from nearby operations that included decontamination pads, ground scaring from usage, and rail-line activities.



This area is crossed by various utilities, including the Sanitary Sewer line that is impacted from surface inflows from nearby operations that included decontamination pads, ground scaring from usage, and rail-line activities.