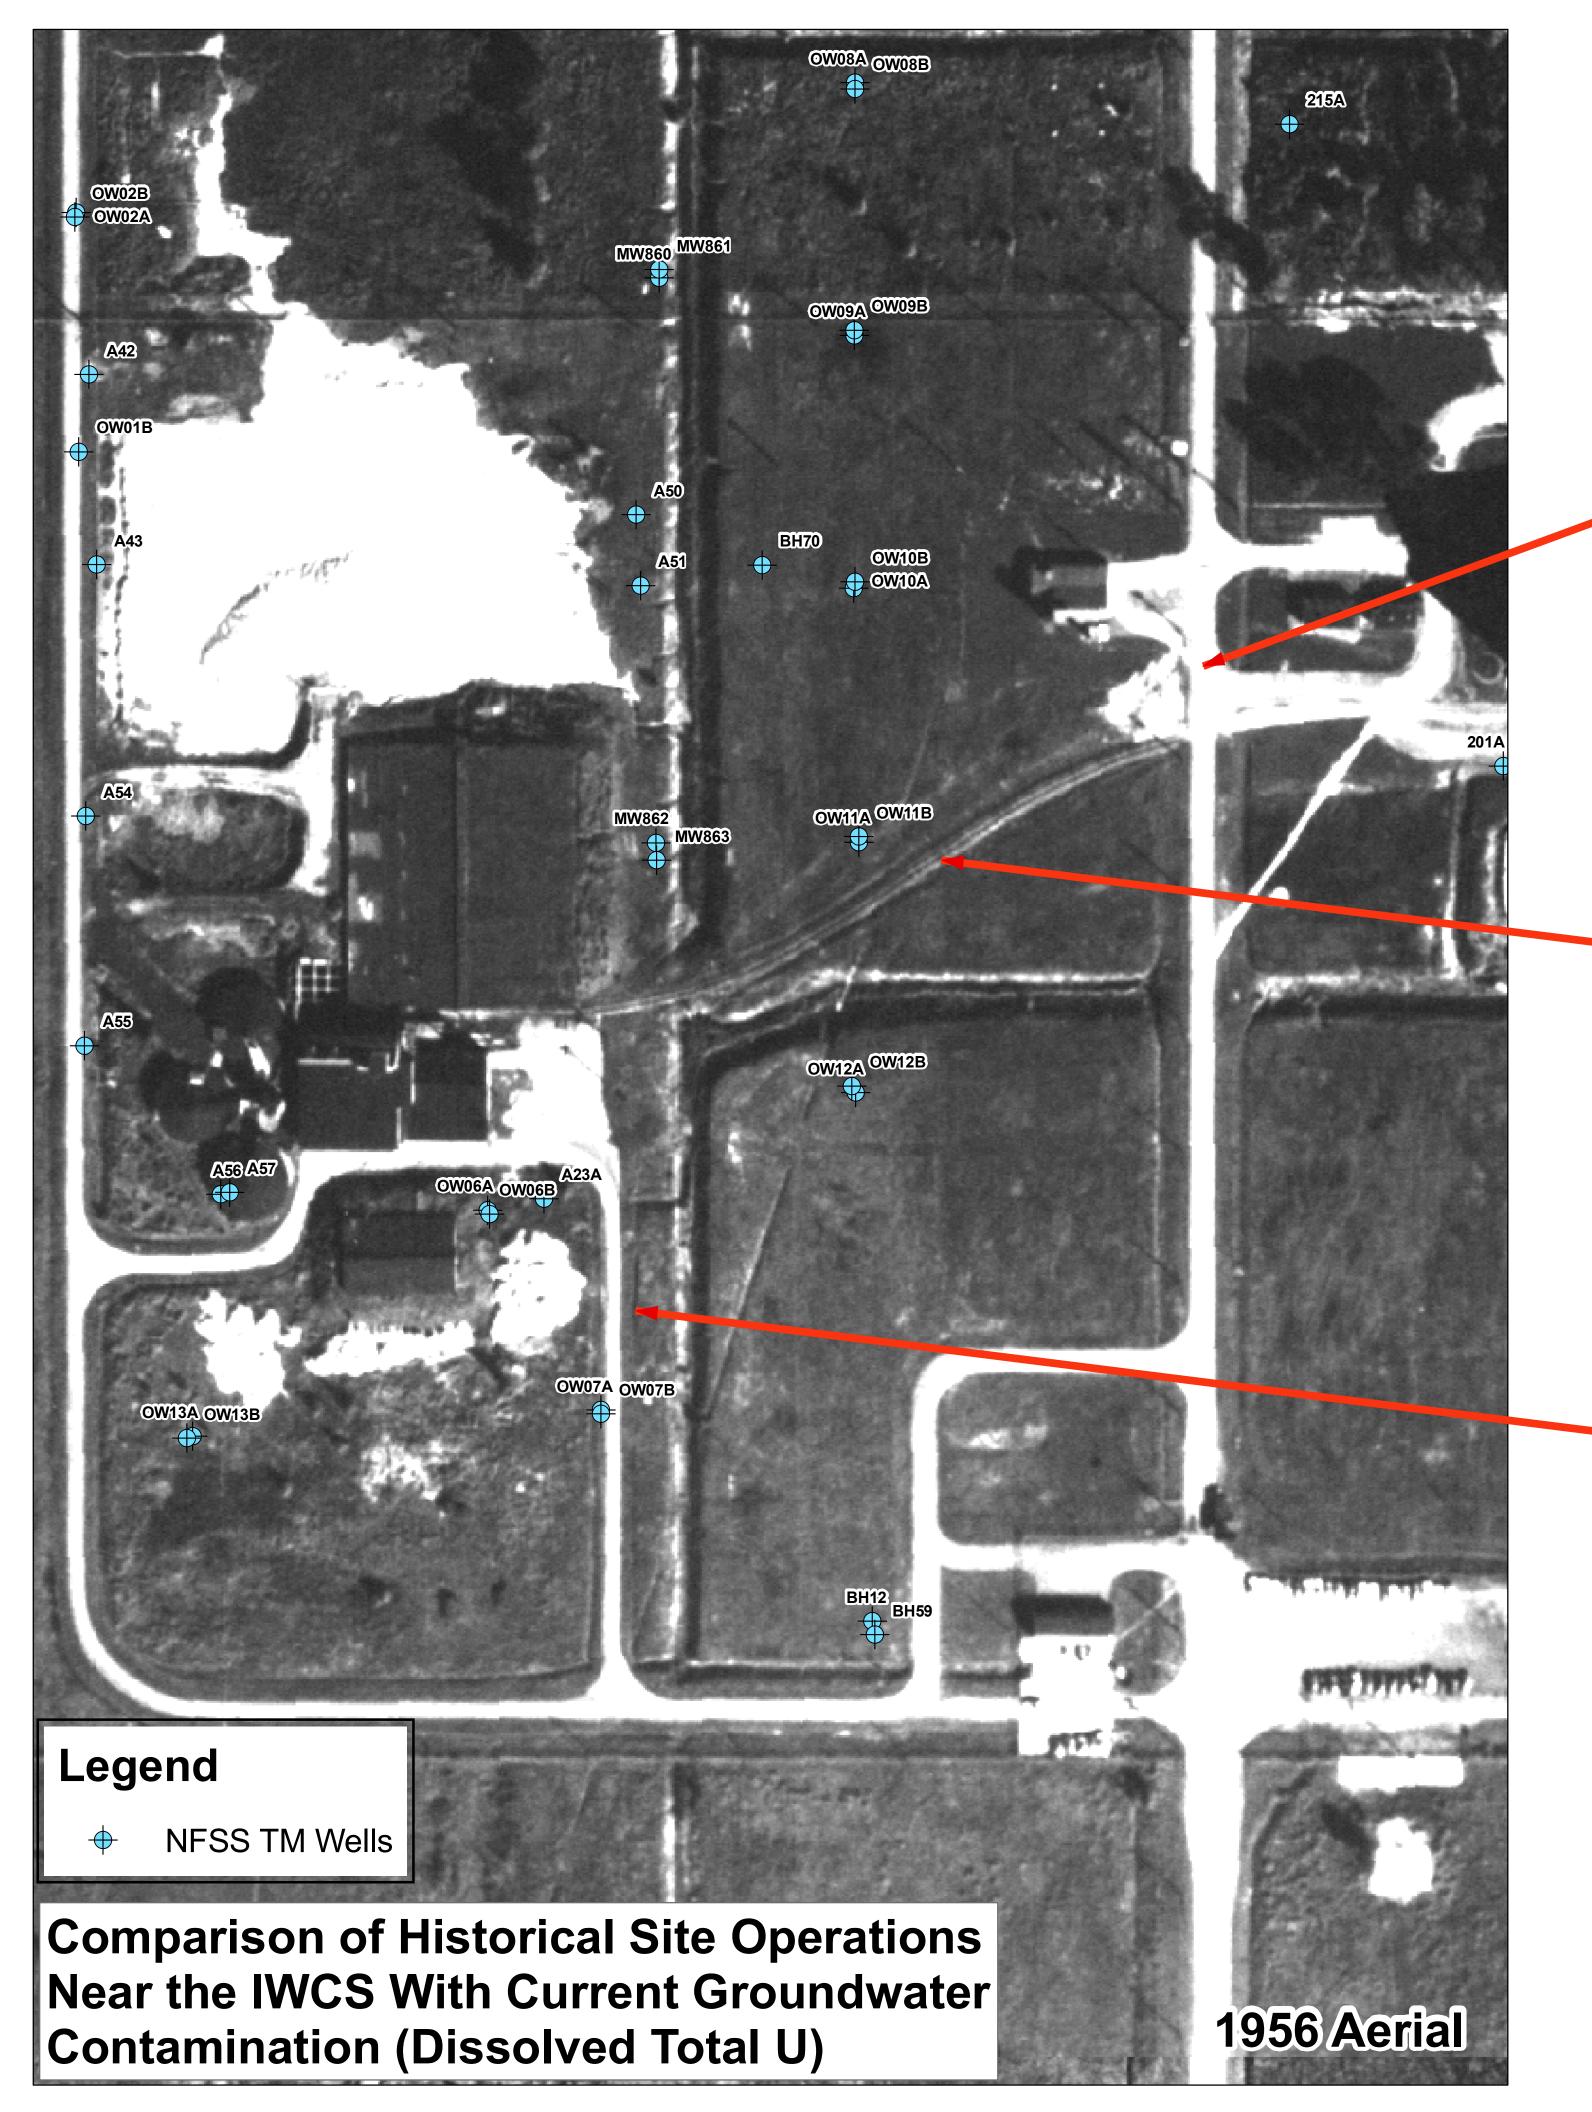

## Appendix O Historical Aerial Photographs

**Material Storage Pile** 

This area is crossed by various utilities, including the Sanitary Sewer line that is impacted from surface inflows from nearby operations that included decontamination pads, ground scaring from usage, and rail-line activities.

This area is crossed by various utilities, including the Sanitary Sewer line that is impacted from surface inflows from nearby operations that included decontamination pads, ground scaring from usage, and rail-line activities.